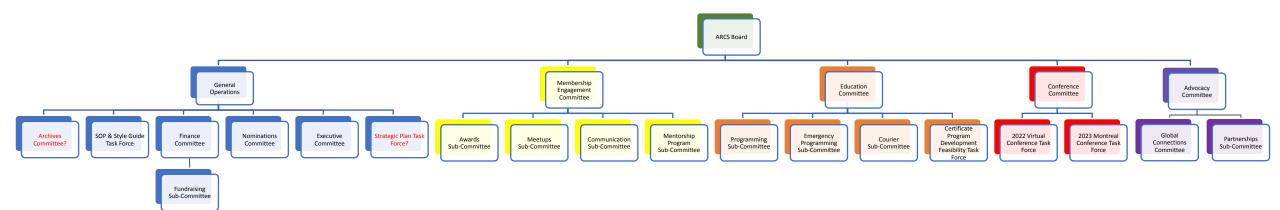

RED TEXT = Issue Needing To Be Solved
BLUE TEXT = Proposed Change

Shannon White, Board Liaise Suzanne Hale, Chair

#### Member Engagement Committee

Alicia Thomas, Board Liaison Elena Incardona, Chair

Awards
Sub-Committee

Toni Kiser, Board Liaison
Catherine Burns, Chair

Mentorship Sub-Committee

Sebastian Encina, Board Liaison
Becky Bachellor Chair

Communications
Sub-Committee

Melissa Bechhoefer, Liaison Andrea Cakars, Chair Meetups Sub-Committee

> Toni Kiser, Board Liaison Nora Djanev, Chair

## Education Committee

Sydney Briggs & Barbara Chamberlain, Board Liaisons

> Serena Washington & Julia Grasso, Co-Chairs

## Programming Sub-Committee

Sydney Briggs and Barbara Chamberlain, Board Liaisons

Courtney Becraft, Chair

# Emergency Programming Sub-Committee

Samantha Forsko, Board Liaison Dana Murphy, Chair

#### Courier Sub-Committee

Sonia Nunez, Board Liaison
Sara Buehler, Chair

#### Educational Resources Sub-Committee

?????, Board Liaison Jenny Modezel & ???, Co-Chairs

#### Conference Committee

Janet Northey & Kara Vetter

Deborah Straussman & Grace Weiss, Co-Chairs

#### 2022 Virtual Conference Task Force

Janet Northey & Kara Vetter

Deborah Straussman & Grace Weiss, Co-chairs

#### 2023 Montreal Conference Task Force

Janet Northey & Kara Vetter
??? Chair(s)

# Advocacy Committee

Adriane Tafoya & Markecia Koulesser, Liaisons

Sarah Berkovec & Anitta Mitchell,

Co-Chairs

# Global Connections

Sebastian Encina, Board Liaison Martina Caruso, Chair

## Partnerships Sub-Committee

Sebastian Encina, Board Liaison
Nicole Fletcher, Chair