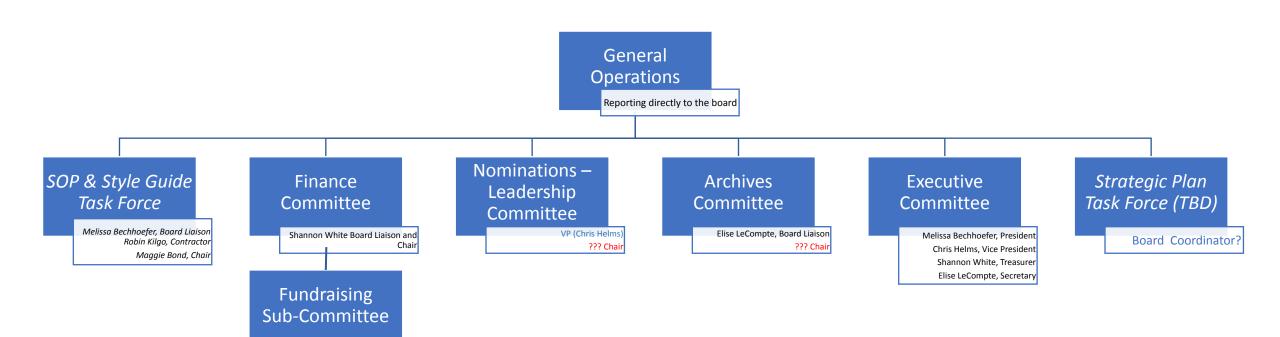

RED TEXT = Issue Needing To Be Solved
BLUE TEXT = Proposed Change

Shannon White, Board Liaise Suzanne Hale, Chair